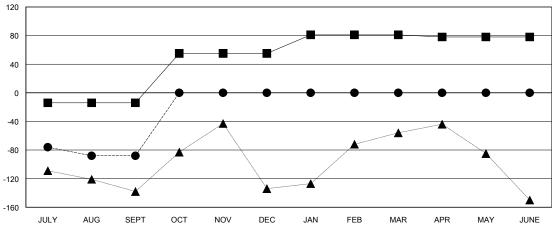

#### GOALS AND ACTUAL MEMBERS CUMULATIVE

| -■-  | CURRENT YEAR GOALS FOR NEW |
|------|----------------------------|
| MEMA | EDG                        |

· ● - CURRENT YEAR ACTUAL MEMBERS

- ▲ - LAST YEAR ACTUAL MEMBERS

# LOCATION REP OF SRI LANKA

 $\mathsf{GMT}\;\mathsf{CA}\;6$ 

|                       |                  | Clubs     |                  |                  |                       |                    | Members                             |                    |                  |
|-----------------------|------------------|-----------|------------------|------------------|-----------------------|--------------------|-------------------------------------|--------------------|------------------|
| RESULTS FOR 2016-2017 |                  |           |                  |                  | RESULTS FOR 2016-2017 |                    |                                     |                    |                  |
| QUARTER               | NEW CLUB<br>GOAL | NEW CLUBS | DROPPED<br>CLUBS | NET<br>GAIN/LOSS | QUARTER               | NEW MEMBER<br>GOAL | CHARTER AND<br>NEW MEMBERS<br>ADDED | DROPPED<br>MEMBERS | NET<br>GAIN/LOSS |
| JULY/AUG/SEPT         | 2                | 1         | 0                | 1                | JULY/AUG/SEPT         | -14                | 95                                  | 183                | -88              |
| OCT/NOV/DEC           | 2                | 0         | 0                | 0                | OCT/NOV/DEC           | 69                 | 0                                   | 0                  | 0                |
| JAN/FEB/MAR           | 1                | 0         | 0                | 0                | JAN/FEB/MAR           | 26                 | 0                                   | 0                  | 0                |
| APR/MAY/JUNE          | 0                | 0         | 0                | 0                | APR/MAY/JUNE          | -3                 | 0                                   | 0                  | 0                |