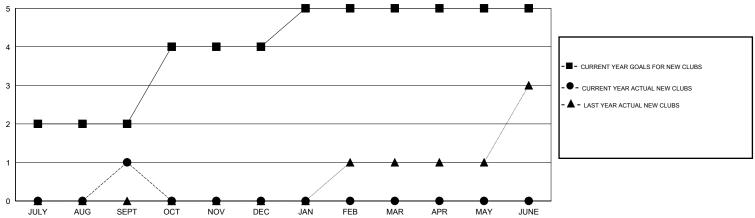

## GOALS AND ACTUAL NEW CLUBS CUMULATIVE

# LOCATION REP OF SRI LANKA

 $\mathsf{GMT}\;\mathsf{CA}\;6$ 

|                       |                  | Clubs     |                  |                  |                       |                    | Members                             |                    |                  |
|-----------------------|------------------|-----------|------------------|------------------|-----------------------|--------------------|-------------------------------------|--------------------|------------------|
| RESULTS FOR 2016-2017 |                  |           |                  |                  | RESULTS FOR 2016-2017 |                    |                                     |                    |                  |
| QUARTER               | NEW CLUB<br>GOAL | NEW CLUBS | DROPPED<br>CLUBS | NET<br>GAIN/LOSS | QUARTER               | NEW MEMBER<br>GOAL | CHARTER AND<br>NEW MEMBERS<br>ADDED | DROPPED<br>MEMBERS | NET<br>GAIN/LOSS |
| JULY/AUG/SEPT         | 2                | 1         | 0                | 1                | JULY/AUG/SEPT         | -14                | 95                                  | 183                | -88              |
| OCT/NOV/DEC           | 2                | 0         | 0                | 0                | OCT/NOV/DEC           | 69                 | 0                                   | 0                  | 0                |
| JAN/FEB/MAR           | 1                | 0         | 0                | 0                | JAN/FEB/MAR           | 26                 | 0                                   | 0                  | 0                |
| APR/MAY/JUNE          | 0                | 0         | 0                | 0                | APR/MAY/JUNE          | -3                 | 0                                   | 0                  | 0                |